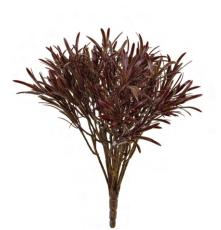

TL7332 Plants Base Magnolia Leaf Bush YF 43cm UV

6/48 LIST PRICE (AED) CBM: 0.19 115.00 CBF: 6.60

12/60 LIST PRICE (AED) 0.28 70.00 10.01 CBF:

TL3091

Plants Base Boxwood Grn/Purp 40cm FR UV-S2

12/60 LIST PRICE (AED) 0.28 70.00 10.01 CBF: