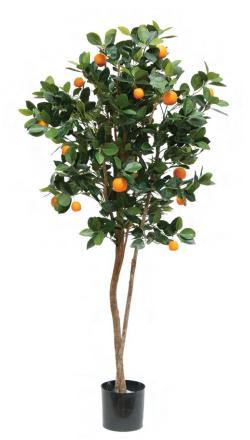

TL1348 NTT Lemon Tree In Pot 150cm

| LIST PRICE (AED) |      | 0/2  |
|------------------|------|------|
| 1,100.00         | CBM: | 0.18 |
| 1,100.00         | CBF: | 6.18 |

**TL1349**NTT Fruit A Orange Golden Tree 150cm

| LIST PRICE (AED) | The state of the s | 0/2  |
|------------------|--------------------------------------------------------------------------------------------------------------------------------------------------------------------------------------------------------------------------------------------------------------------------------------------------------------------------------------------------------------------------------------------------------------------------------------------------------------------------------------------------------------------------------------------------------------------------------------------------------------------------------------------------------------------------------------------------------------------------------------------------------------------------------------------------------------------------------------------------------------------------------------------------------------------------------------------------------------------------------------------------------------------------------------------------------------------------------------------------------------------------------------------------------------------------------------------------------------------------------------------------------------------------------------------------------------------------------------------------------------------------------------------------------------------------------------------------------------------------------------------------------------------------------------------------------------------------------------------------------------------------------------------------------------------------------------------------------------------------------------------------------------------------------------------------------------------------------------------------------------------------------------------------------------------------------------------------------------------------------------------------------------------------------------------------------------------------------------------------------------------------------|------|
| ` '              | CBM:                                                                                                                                                                                                                                                                                                                                                                                                                                                                                                                                                                                                                                                                                                                                                                                                                                                                                                                                                                                                                                                                                                                                                                                                                                                                                                                                                                                                                                                                                                                                                                                                                                                                                                                                                                                                                                                                                                                                                                                                                                                                                                                           | 0.16 |
| 1,100.00         | CBF:                                                                                                                                                                                                                                                                                                                                                                                                                                                                                                                                                                                                                                                                                                                                                                                                                                                                                                                                                                                                                                                                                                                                                                                                                                                                                                                                                                                                                                                                                                                                                                                                                                                                                                                                                                                                                                                                                                                                                                                                                                                                                                                           | 5.75 |
|                  |                                                                                                                                                                                                                                                                                                                                                                                                                                                                                                                                                                                                                                                                                                                                                                                                                                                                                                                                                                                                                                                                                                                                                                                                                                                                                                                                                                                                                                                                                                                                                                                                                                                                                                                                                                                                                                                                                                                                                                                                                                                                                                                                |      |