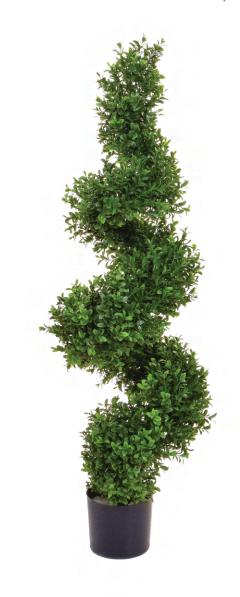

 CBF:
 6.47

FTL7850
Topiary Rosemary Ball 28" W/2664 Lvs in 12" Pot
LIST PRICE (AED)

1,800.00

© 0/1 CBM: 0.30 CBF: 10.72 TL7316
Topiary New Buxus Spiral 90cm UVSILX

LIST PRICE (AED)

560.00

CBM: 0.09
CBF: 3.24