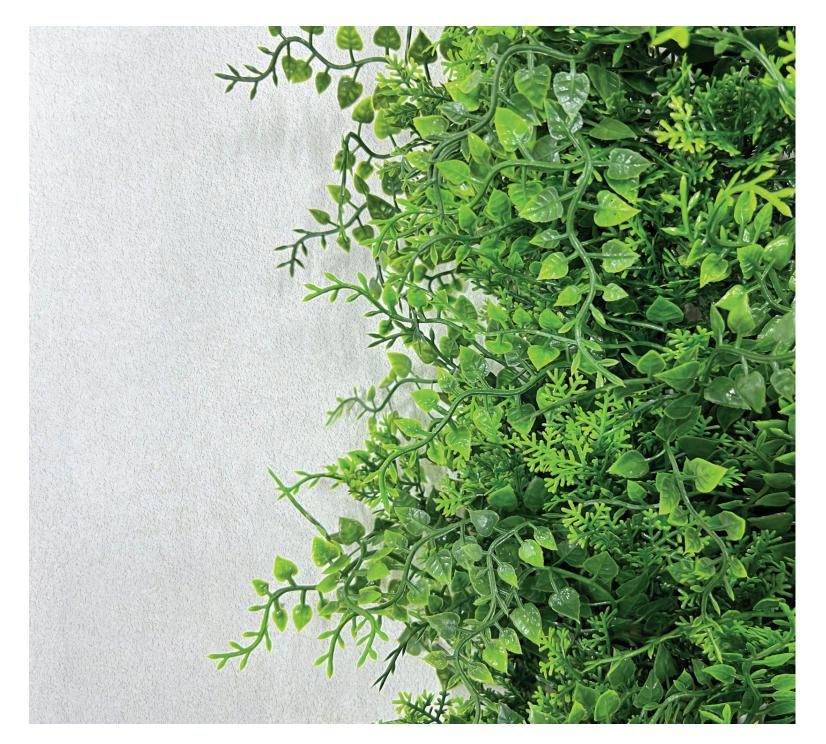

**GREEN WALLS** 

TL2381
Greenwall Mixed 100x100cm FR UV-S2

LIST PRICE (AED)

1160.00

O/2
CBM: 0.23
CBF: 8.19

TL2381/D Greenwall Mixed 100x100cm FR UV-S6

LIST PRICE (AED) **1160.00** 

CBM: 0.15 CBF: 5.30