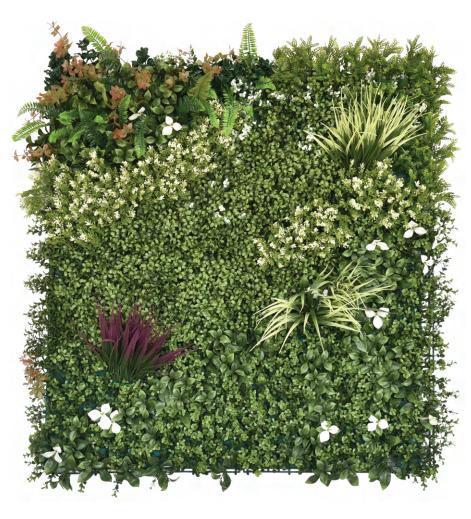

> LIST PRICE (AED) 435.00

0/1 CBM: CBF:

0.13 4.73

TL3586

Greenwall Florid Mixed OI 1m x 1m UV

LIST PRICE (AED) 550.00

0/1 CBM: 0.18 CBF: 6.60 TL3582 Greenwall Fern Mixed OI 1m x 1m UV

LIST PRICE (AED) 435.00

0/1 CBM: 0.16 CBF: 5.68

PALMS & BROADLEAFS

Plants Flowering Tropical Bird 103cm FR-S1

LIST PRICE (AED) 6/36 475.00 CBM: 0.24 CBF: 8.32

LIST PRICE (AED) 2/8
495.00 CBM: 0.15
CBF: 5.19

**TL4140**Birds of Paradise 160cm