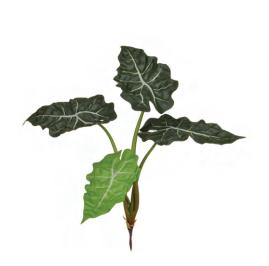

2.12

Plants Potted Spathipyllum

 LIST PRICE (AED)
 ©
 0/2

 315.00
 CBM:
 0.04

 CBF:
 1.45

**TL2521**Plants Base Alocasia Bush 49cm FR-S1

LIST PRICE (AED) 12/120
100.00 CBM: 0.41
CBF: 14.54

**TL4143**Plant Potted Alocasia 80cm