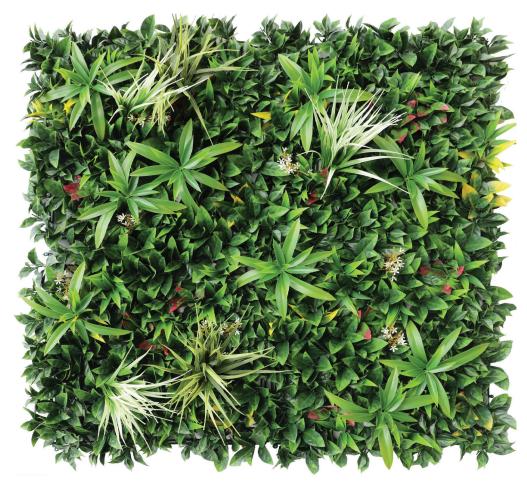

**GREEN WALLS** 

TL2381
Greenwall Mixed 100x100cm FR UV-S2

LIST PRICE (AED)

1160.00

O/2
CBM: 0.23
CBF: 8.19

TL2381/D Greenwall Mixed 100x100cm FR UV-S6

LIST PRICE (AED) **1160.00** 

CBM: 0.15 CBF: 5.30

650.00

CBM: CBF: