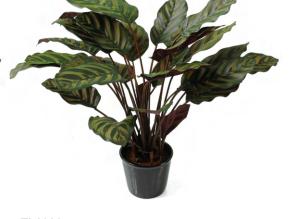

FTL7544

Plants Potted Calathea Green 77cm FR-S1

| LIST PRICE (AED) |      | 6/24 |
|------------------|------|------|
| 350.00           | CBM: | 0.17 |
| 330.00           | CBF: | 5.93 |

TL3955 Plants Potted Calathea Green DB 84cm FR-S1

LIST PRICE (AED) CBM: 0.14 315.00 CBF: 4.77

**TLML62**Plants Mother-In-Law Tongue Varie 62cm

| idires i lociter il Ediv | 1011640 14110 020111 |       |
|--------------------------|----------------------|-------|
| LIST PRICE (AED)         |                      | 12/48 |
| 135.00                   | CBM:                 | 0.15  |
| 133.00                   | CBF:                 | 5.31  |
|                          |                      |       |