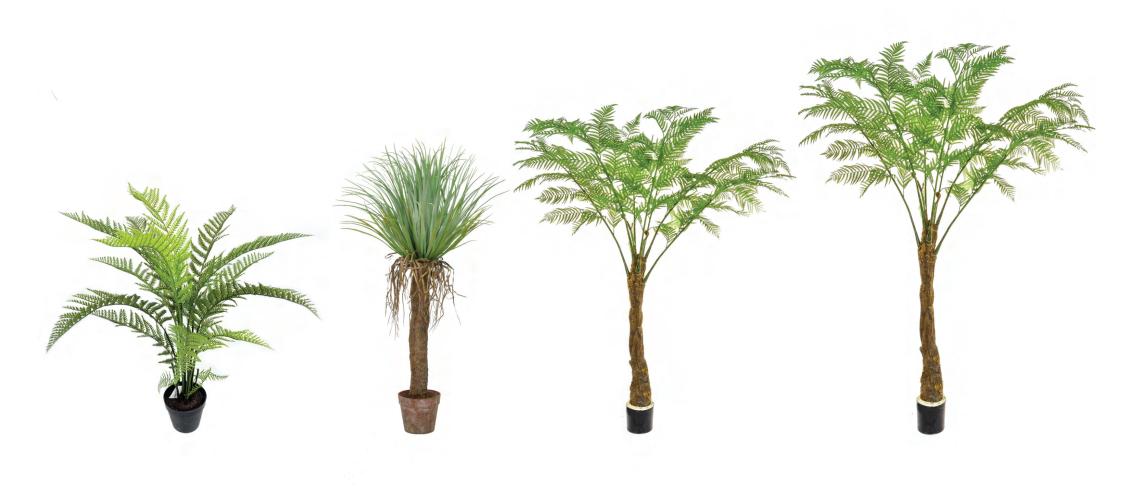

#### **TLYUCVS**

Plants Yucca C Green Cream 59cm w/16 lvs

3/48 LIST PRICE (AED) СВМ: 0.16 210.00 CBF: 5.81

3.83

TL1543

Plants Base Fern 15" UVFR Mini Boston LIST PRICE (AED)

0/72 СВМ: 0.11 75.00 CBF: 3.94

0/48 LIST PRICE (AED) СВМ: 0.13 125.00 CBF: 4.74

Plants Woodwardia Bush 47" w/8" Black Plastic Pot UV

LIST PRICE (AED)

400.00

CBM: 0.0861

CBF: 3.04

#### TL1011FR

Plants 5' Alsophila tree x 12 w/123 leaves FR

| LIST PRICE (AED) 3,400.00 | CBM: | 0/1<br>0.19<br>6.77 |
|---------------------------|------|---------------------|
|                           | CBF: | 6.//                |

#### TL1012FR

Plants 7' Alsophila tree x 12 w/123 leaves FR

1 LIST PRICE (AED)
9 3,750.00

0/1

CBM: 0.19 CBF: 6.77

Palm Areca Tree 33" w/6" Black Plastic Pot UV

**TL4154**Palm Areca 150cm

 LIST PRICE (AED)
 ©
 0/2