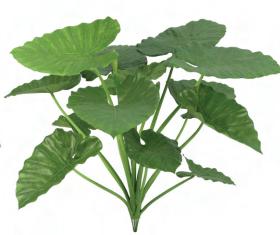

2.12

Plants Potted Spathipyllum

 LIST PRICE (AED)
 ©
 0/2

 315.00
 CBM:
 0.04

 CBF:
 1.45

**TL2521**Plants Base Alocasia Bush 49cm FR-S1

LIST PRICE (AED) 12/120
100.00 CBM: 0.41
CBF: 14.54

**TL4143**Plant Potted Alocasia 80cm