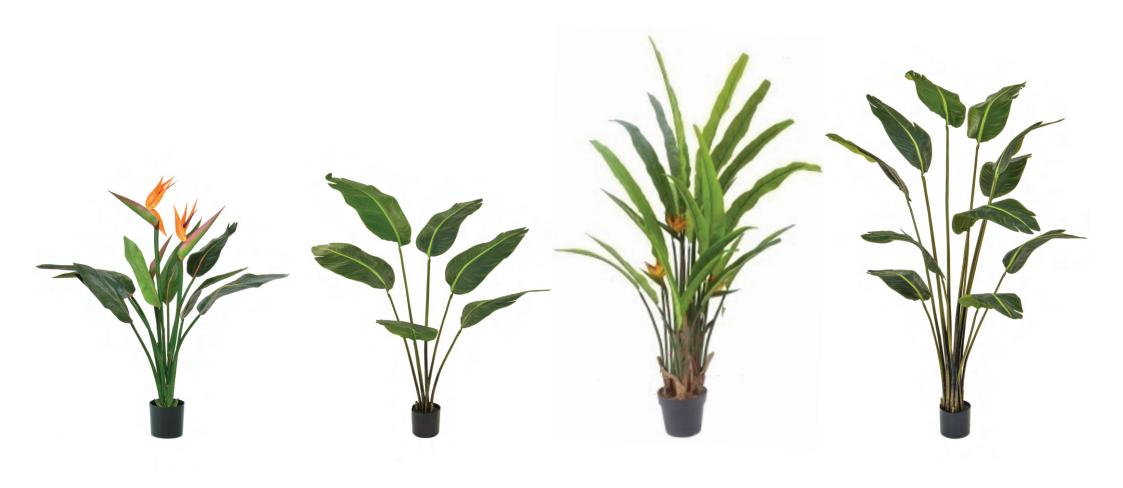

0/1 CBM: 0.16 CBF: 5.68

PALMS & BROADLEAFS

Plants Flowering Tropical Bird 103cm FR-S1

LIST PRICE (AED) 6/36 475.00 CBM: 0.24 CBF: 8.32

LIST PRICE (AED) 2/8
495.00 CBM: 0.15
CBF: 5.19

**TL4140**Birds of Paradise 160cm

635.00

O/4
CBM: 0.13
CBF: 4.49

Plants Bird of Paradise180cm FR-S3

LIST PRICE (AED)

0/2

0.07

2.60

975.00 CBM:

TL3637 Plants Bird of Paradise 240cm FR-S3

0/2 LIST PRICE (AED) СВМ: 0.14 1,625.00 CBF: 5.11

TL4151 Palm Traveller In Pot 150cm

LIST PRICE (AED) CBM: 0.07 425.00 CBF:

FTL4101

0/2

2.61

Palm Travellers Tree 76" w/10" Black Plastic Pot UV