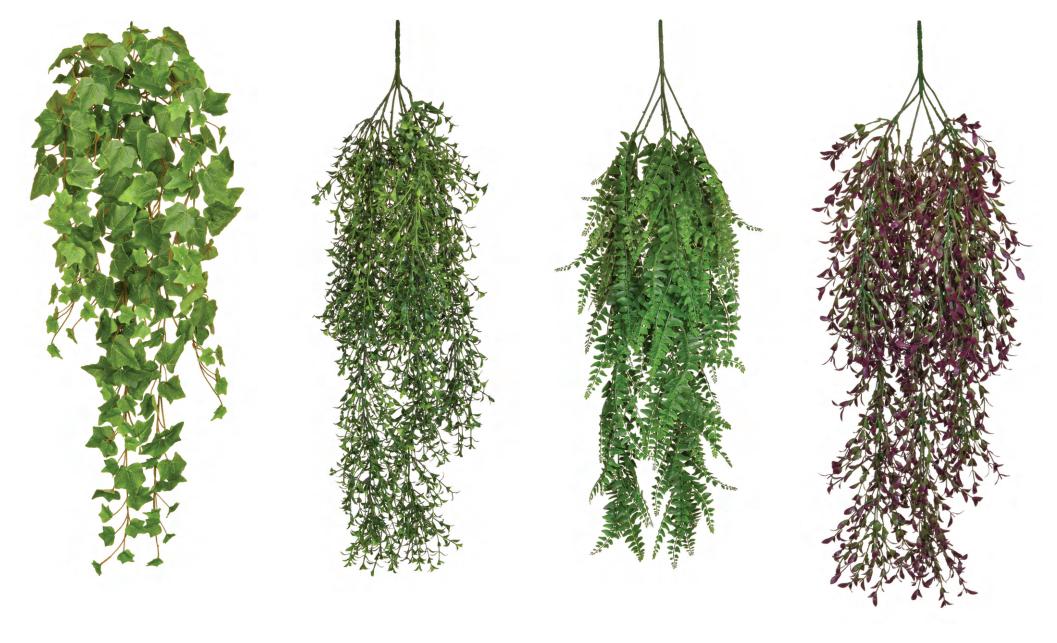

**IVY & TRAILS** 

12/72 LIST PRICE (AED) CBM: 0.33 110.00 CBF: 11.62

TL3240 I & T Feather Fern Green Trail 80cm FR UV-S2

12/60 LIST PRICE (AED) CBM: 0.28 65.00 CBF: 10.01

TL3241 I & T Fern Trail Green 80cm FR UV-S2

> LIST PRICE (AED) 65.00

CBM: 0.27

9.37

CBF:

TL3242 I & T Fern Trail Red Green 85cm FR UV-S2

LIST PRICE (AED) 65.00

12/60 CBM: 0.28 10.01

CBF: