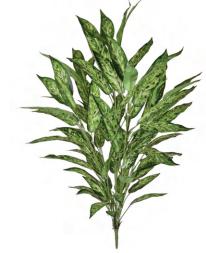

TL7332 Plants Base Magnolia Leaf Bush YF 43cm UV

6/48 LIST PRICE (AED) CBM: 0.19 115.00 CBF: 6.60

12/60 LIST PRICE (AED) 0.28 70.00 10.01 CBF:

TL3091

Plants Base Boxwood Grn/Purp 40cm FR UV-S2

12/60 LIST PRICE (AED) 0.28 70.00 10.01 CBF: