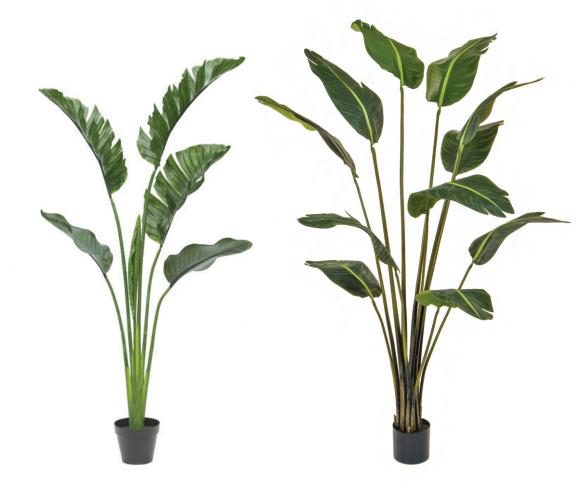

0/1 CBM: 0.16 CBF: 5.68

PALMS & BROADLEAFS

Plants Flowering Tropical Bird 103cm FR-S1

LIST PRICE (AED) 6/36 475.00 CBM: 0.24 CBF: 8.32

LIST PRICE (AED) 2/8
495.00 CBM: 0.15
CBF: 5.19

**TL4140**Birds of Paradise 160cm

635.00

O/4
CBM: 0.13
CBF: 4.49

Plants Bird of Paradise180cm FR-S3

LIST PRICE (AED)

0/2

0.07

2.60

975.00 CBM:

TL3637 Plants Bird of Paradise 240cm FR-S3

0/2 LIST PRICE (AED) СВМ: 0.14 1,625.00 CBF: 5.11

TL4151 Palm Traveller In Pot 150cm

LIST PRICE (AED) CBM: 0.07 425.00 CBF:

FTL4101

0/2

2.61

Palm Travellers Tree 76" w/10" Black Plastic Pot UV