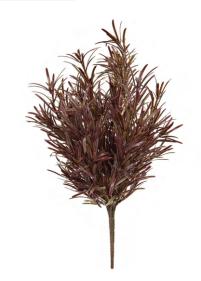

TL7332 Plants Base Magnolia Leaf Bush YF 43cm UV

6/48 LIST PRICE (AED) CBM: 0.19 115.00 CBF: 6.60

12/60 LIST PRICE (AED) 0.28 70.00 10.01 CBF:

TL3091

Plants Base Boxwood Grn/Purp 40cm FR UV-S2

12/60 LIST PRICE (AED) 0.28 70.00 10.01 CBF: