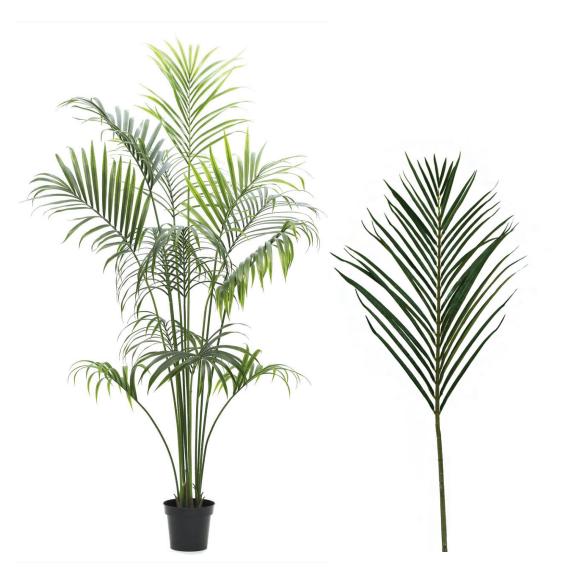

Woodwardia Bush 47" w/8" Black Plastic Pot UV

LIST PRICE (AED)

400.00

CBM: 0.0861

CBF: 3.04

#### TL2290

Palm Cycas in Brown Pot YF 95cm

#### TL1011FR

Plants 5' Alsophila tree x 12 w/123 leaves FR

| LIST PRICE (AED) 3,400.00 | CBM: | 0/1<br>0.19<br>6.77 |
|---------------------------|------|---------------------|
|                           | CBF: | 6.//                |

#### TL1012FR

Plants 7' Alsophila tree x 12 w/123 leaves FR

1 LIST PRICE (AED)
9 3,750.00

0/1

CBM: 0.19 CBF: 6.77





Palm Areca Tree 33" w/6" Black Plastic Pot UV

**TL4154**Palm Areca 150cm

 LIST PRICE (AED)
 ©
 0/2

 755.00
 CBM:
 0.13

 CBF:
 4.45

#### FTL1050

Palm Areca Tree 75" w/8" Black Plastic Pot UV

775.00

O/2
CBM: 0.1730
CBF: 6.11

TL4150

Palm Areca 210cm

1,365.00

O/2
CBM: 0.21
CBF: 3.18









Palm Kentia Tree 90" w/9" Black Plastic Pot UV

 TL7693

Palm Areca140cm Branch 41 Lvs

LIST PRICE (AED) 24/72
50.00 CBM: 0.28
CBF: 9.71

TL7694

Palm Areca173cm Branch 61 Lvs

| LIST PRICE (AED) | 22/60 | CBM: 0.21 | CBF: 7.24

TL7695

Palm Areca 205cm Branch 81 Lvs

10/30 CBM: 0.20 CBF: 7.06





- +971 4 882 9110
- sales@foliages.ae

Building 6, 30th Street Dubai Investment Park 2 United Arab Emirates P.O. Box 73846



- +44 1668 219219
- info@treelocate.com

Kylefield Belford United Kingdom NE70 7AE



www.foliages.ae