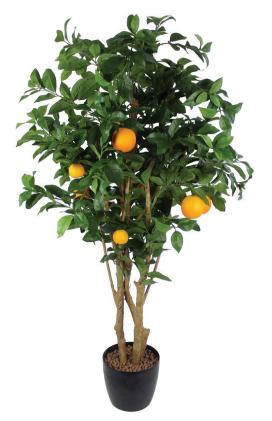

**TL4146**NTT Orange Tree in Pot 150cm

| Tr Orange nee irr of 130cm |      |      |
|----------------------------|------|------|
| LIST PRICE (AED)           |      | 0/2  |
| 650.00                     | CBM: | 0.18 |
| 650.00                     | CBF: | 6.18 |
|                            |      |      |