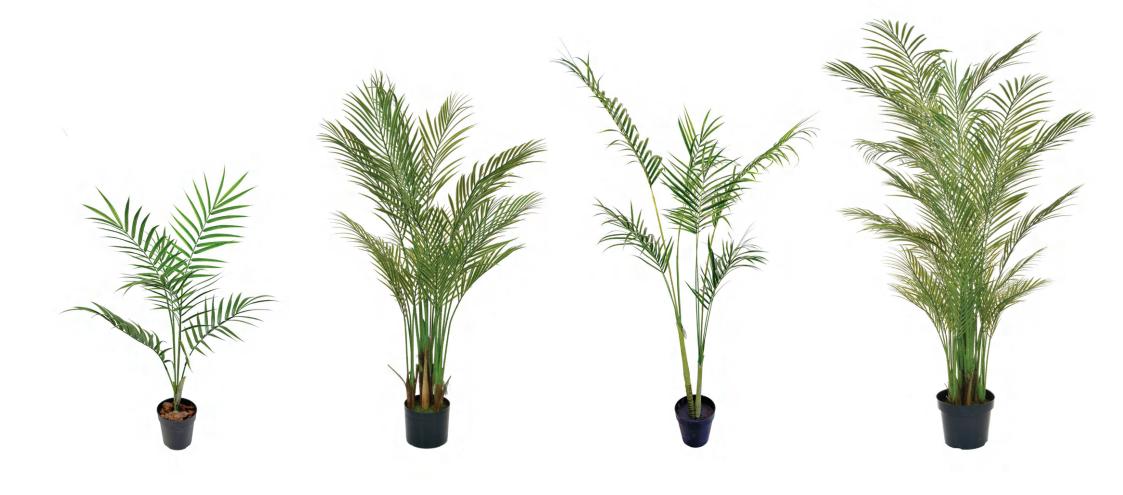

Palm Kentia Tree 90" w/9" Black Plastic Pot UV

 TL7693

Palm Areca140cm Branch 41 Lvs

LIST PRICE (AED) 24/72
50.00 CBM: 0.28
CBF: 9.71

TL7694

Palm Areca173cm Branch 61 Lvs

| LIST PRICE (AED) | 22/60 | CBM: 0.21 | CBF: 7.24

TL7695

Palm Areca 205cm Branch 81 Lvs

10/30 CBM: 0.20 CBF: 7.06

- +971 4 882 9110
- sales@foliages.ae

Building 6, 30th Street Dubai Investment Park 2 United Arab Emirates P.O. Box 73846

- +44 1668 219219
- info@treelocate.com