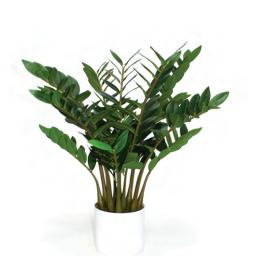

| LIST PRICE (AED) |      | 6/48 |
|------------------|------|------|
| 380.00           | CBM: | 0.21 |
| 300.00           | CBF: | 7.24 |

TL4171 Plants Potted Zamioculas 75cm

| LIST PRICE (AED) |      | 0/2  |
|------------------|------|------|
| 300.00           | CBM: | 0.05 |
| 300.00           | CBF: | 1.59 |