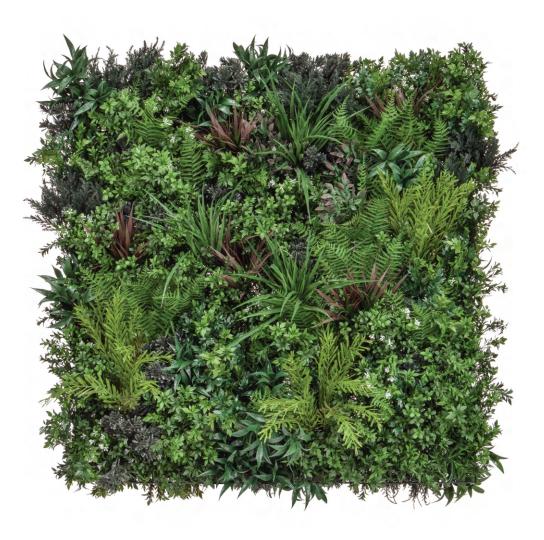

**GREEN WALLS** 

TL2381
Greenwall Mixed 100x100cm FR UV-S2

LIST PRICE (AED)

1160.00

O/2
CBM: 0.23
CBF: 8.19

TL2381/D Greenwall Mixed 100x100cm FR UV-S6

LIST PRICE (AED) **1160.00** 

CBM: 0.15 CBF: 5.30

### TL3584

Greenwall Blossom Mixed OI 1m x 1m UV

LIST PRICE (AED) **650.00** 

0/1

0.18

6.60

© 0/1 CBM: 0.18 CBF: 6.60

TL3585 Greenwall Spring Mixed OI 1m x 1m UV