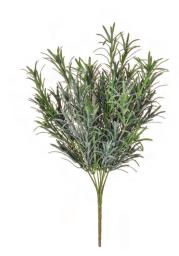

FTL3200

Plants Base Pawpaw 20.5" W/48 Lvs UV-S4

LIST PRICE (AED) 0.19 50.00 6.57 CBF:

TL2874 Plants Base Podocarpus Brown 30cm UV

12/144 LIST PRICE (AED) CBM: 0.17 45.00 CBF: 5.97

24/240 LIST PRICE (AED) 0.22 65.00 CBF: 7.77

TL3093

Plants Base Podocarpus Brown 42cm FR UV-S2

12/96 LIST PRICE (AED) 0.36 50.00 CBF: 12.81

LIST PRICE (AED) 0.36 50.00 12.81 CBF:

**TL7553**Plants Base Cordyline Burg 62cm FR-S1

LIST PRICE (AED) 22/60
100.00 CBM: 0.14
CBF: 4.87