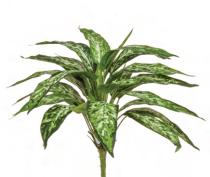

TL7332 Plants Base Magnolia Leaf Bush YF 43cm UV

6/48 LIST PRICE (AED) CBM: 0.19 115.00 CBF: 6.60

12/60 LIST PRICE (AED) 0.28 70.00 10.01 CBF:

TL3091

Plants Base Boxwood Grn/Purp 40cm FR UV-S2

12/60 LIST PRICE (AED) 0.28 70.00 10.01 CBF: