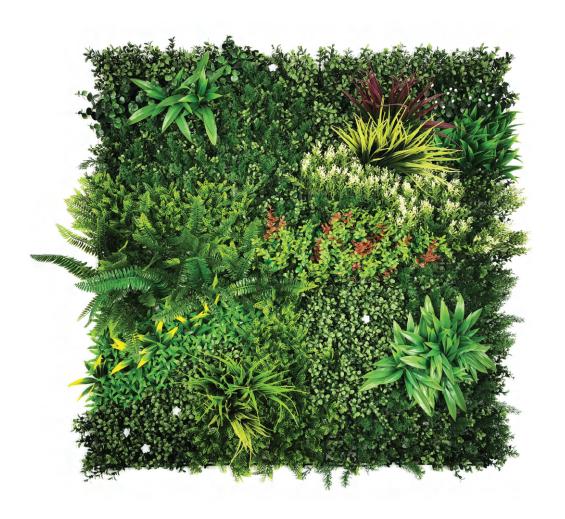

### TL3584

Greenwall Blossom Mixed OI 1m x 1m UV

LIST PRICE (AED) **650.00** 

0/1

0.18

6.60

© 0/1 CBM: 0.18 CBF: 6.60

TL3585 Greenwall Spring Mixed OI 1m x 1m UV

> LIST PRICE (AED) 435.00

0/1 CBM: CBF:

0.13 4.73

TL3586

Greenwall Florid Mixed OI 1m x 1m UV

LIST PRICE (AED) 550.00

0/1 CBM: 0.18 CBF: 6.60 TL3582 Greenwall Fern Mixed OI 1m x 1m UV

LIST PRICE (AED) 435.00