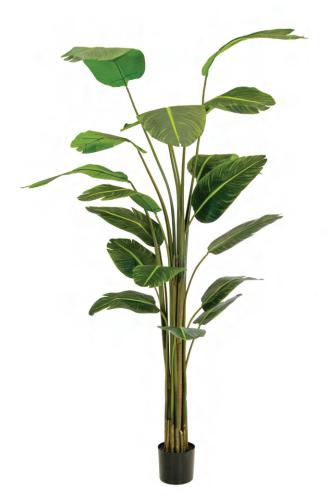

0/1 CBM: 0.16 CBF: 5.68

PALMS & BROADLEAFS

Plants Flowering Tropical Bird 103cm FR-S1

LIST PRICE (AED) 6/36 475.00 CBM: 0.24 CBF: 8.32

LIST PRICE (AED) 2/8
495.00 CBM: 0.15
CBF: 5.19

**TL4140**Birds of Paradise 160cm