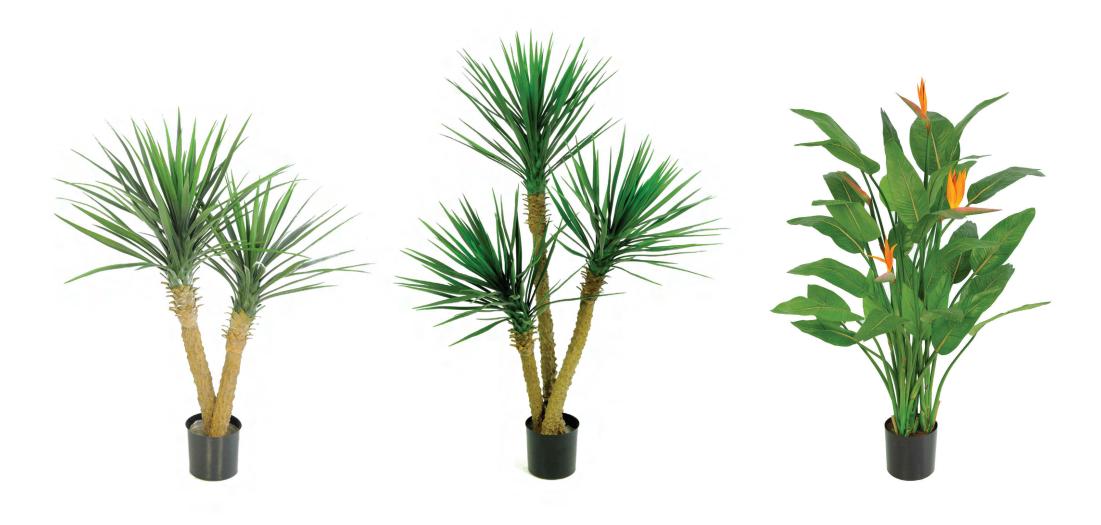

TLYUCB120

Plants Yucca Stem 120cm

| LIST PRICE (AED) |      | 4/24 |
|------------------|------|------|
| 675.00           | CBM: | 0.20 |
| 0/3.00           | CBF: | 7.04 |

TL1619

Plants Pittosporum Bush 42"

0/1 CBM: 0.16 CBF: 5.68

PALMS & BROADLEAFS

Plants Flowering Tropical Bird 103cm FR-S1

LIST PRICE (AED) 6/36 475.00 CBM: 0.24 CBF: 8.32

LIST PRICE (AED) 2/8
495.00 CBM: 0.15
CBF: 5.19

**TL4140**Birds of Paradise 160cm

635.00

O/4
CBM: 0.13
CBF: 4.49

Plants Bird of Paradise180cm FR-S3

LIST PRICE (AED)

0/2

0.07

2.60

975.00 CBM:

TL3637 Plants Bird of Paradise 240cm FR-S3

0/2 LIST PRICE (AED) СВМ: 0.14 1,625.00 CBF: 5.11

TL4151 Palm Traveller In Pot 150cm

LIST PRICE (AED) CBM: 0.07 425.00 CBF:

FTL4101

0/2

2.61

Palm Travellers Tree 76" w/10" Black Plastic Pot UV