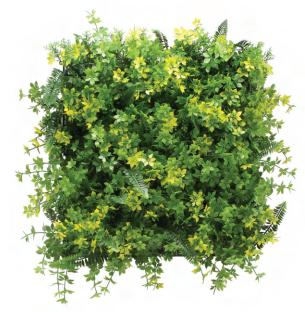

**GREEN WALLS** 

TL2381
Greenwall Mixed 100x100cm FR UV-S2

LIST PRICE (AED)

1160.00

O/2
CBM: 0.23
CBF: 8.19

TL2381/D Greenwall Mixed 100x100cm FR UV-S6

LIST PRICE (AED) **1160.00** 

CBM: 0.15 CBF: 5.30

650.00

CBM: CBF: