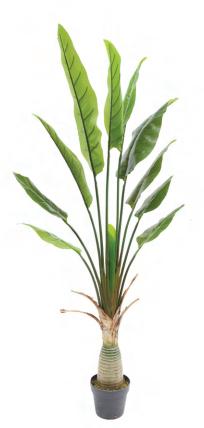

0/1 CBM: 0.16 CBF: 5.68

PALMS & BROADLEAFS

Plants Flowering Tropical Bird 103cm FR-S1

LIST PRICE (AED) 6/36 475.00 CBM: 0.24 CBF: 8.32

LIST PRICE (AED) 2/8
495.00 CBM: 0.15
CBF: 5.19

**TL4140**Birds of Paradise 160cm

635.00

O/4
CBM: 0.13
CBF: 4.49

Plants Bird of Paradise180cm FR-S3

LIST PRICE (AED)

0/2

0.07

2.60

975.00 CBM:

TL3637 Plants Bird of Paradise 240cm FR-S3

0/2 LIST PRICE (AED) СВМ: 0.14 1,625.00 CBF: 5.11

TL4151 Palm Traveller In Pot 150cm

LIST PRICE (AED) CBM: 0.07 425.00 CBF:

FTL4101

0/2

2.61

Palm Travellers Tree 76" w/10" Black Plastic Pot UV