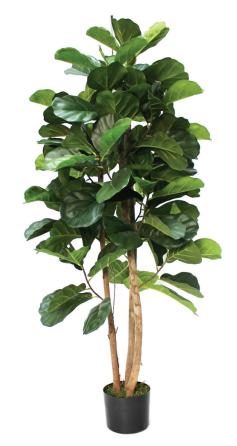

**TL4117**NTT Ficus Fiddle Tree 150cm

| LIST PRICE (AED) |      | 0/2  |
|------------------|------|------|
| 500.00           | CBM: | 0.08 |
| 300.00           | CBF: | 2.79 |

TL4153 NTT Cafeier In Pot 150cm