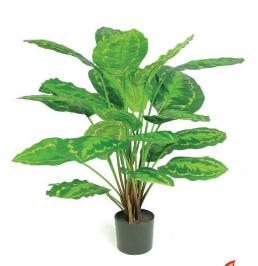

FTL7544

Plants Potted Calathea Green 77cm FR-S1

| LIST PRICE (AED) |      | 6/24 |
|------------------|------|------|
| 350.00           | CBM: | 0.17 |
| 330.00           | CBF: | 5.93 |

TL3955 Plants Potted Calathea Green DB 84cm FR-S1

LIST PRICE (AED) CBM: 0.14 315.00 CBF: 4.77

**TLML62**Plants Mother-In-Law Tongue Varie 62cm

| idires i lociter il Ediv | 1011640 14110 020111 |       |
|--------------------------|----------------------|-------|
| LIST PRICE (AED)         |                      | 12/48 |
| 135.00                   | CBM:                 | 0.15  |
| 133.00                   | CBF:                 | 5.31  |
|                          |                      |       |