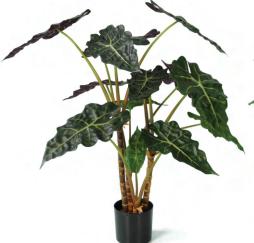

TL3312

Plants Alocasia Calidora 84cm FR-S1

LIST PRICE (AED) 2/6
650.00 CBM: 0.22
CBF: 7.94

TL4112

Plants Potted Philodendrom 75cm

 LIST PRICE (AED)
 ©
 0/2

 375.00
 CBM: 0.05

 CBF: 1.73