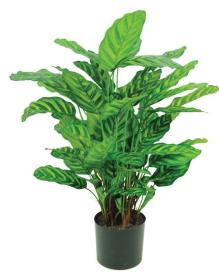

FTL7544

Plants Potted Calathea Green 77cm FR-S1

| LIST PRICE (AED) |      | 6/24 |
|------------------|------|------|
| 350.00           | CBM: | 0.17 |
| 330.00           | CBF: | 5.93 |

TL3955 Plants Potted Calathea Green DB 84cm FR-S1