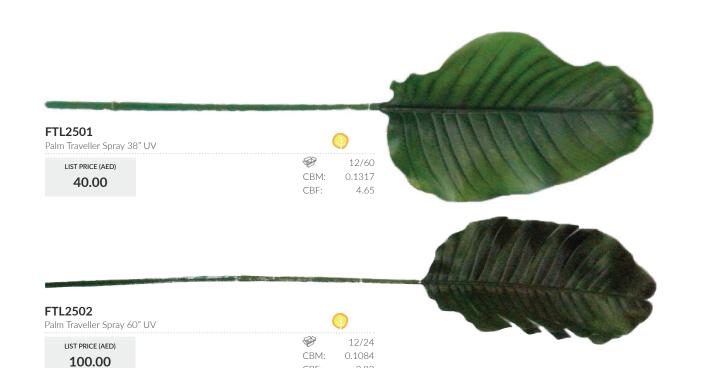

TL3637 Plants Bird of Paradise 240cm FR-S3

0/2 LIST PRICE (AED) СВМ: 0.14 1,625.00 CBF: 5.11

TL4151 Palm Traveller In Pot 150cm

LIST PRICE (AED) CBM: 0.07 425.00 CBF:

FTL4101

0/2

2.61

Palm Travellers Tree 76" w/10" Black Plastic Pot UV

LIST PRICE (AED) 775.00

0/2

6.34

CBM: 0.1795

CBF:

TL4145 Palm Traveller's In Pot 210cm

LIST PRICE (AED) 1,235.00

0/2 СВМ: 0.12 CBF: 4.34