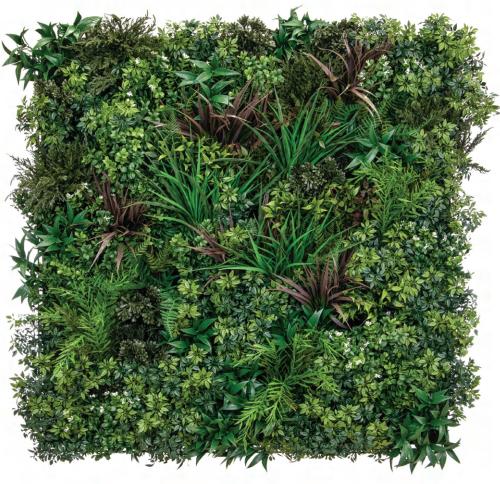

**GREEN WALLS** 

TL2381
Greenwall Mixed 100x100cm FR UV-S2

LIST PRICE (AED)

1160.00

O/2
CBM: 0.23
CBF: 8.19

TL2381/D Greenwall Mixed 100x100cm FR UV-S6

LIST PRICE (AED) **1160.00** 

CBM: 0.15 CBF: 5.30

650.00

CBM: CBF: