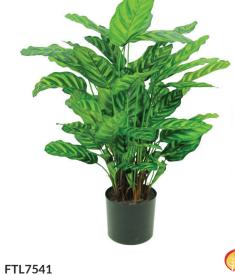

FTL7544

Plants Potted Calathea Green 77cm FR-S1

| LIST PRICE (AED) |      | 6/24 |
|------------------|------|------|
| 350.00           | CBM: | 0.17 |
| 330.00           | CBF: | 5.93 |

TL3955 Plants Potted Calathea Green DB 84cm FR-S1