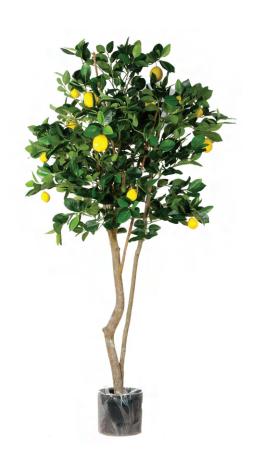

TL1348 NTT Lemon Tree In Pot 150cm

| LIST PRICE (AED) |      | 0/2  |
|------------------|------|------|
| 1,100.00         | CBM: | 0.18 |
| 1,100.00         | CBF: | 6.18 |

**TL1349**NTT Fruit A Orange Golden Tree 150cm