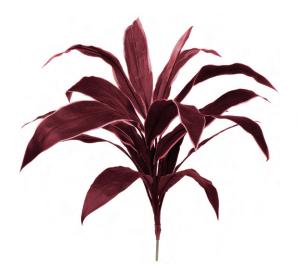

Plants Pandanus Burgundy 18lvs 96cm

| LIST PRICE (AED) |      | 2/6  |
|------------------|------|------|
| 450.00           | CBM: | 0.13 |
| 450.00           | CBF: | 4.47 |
|                  |      |      |