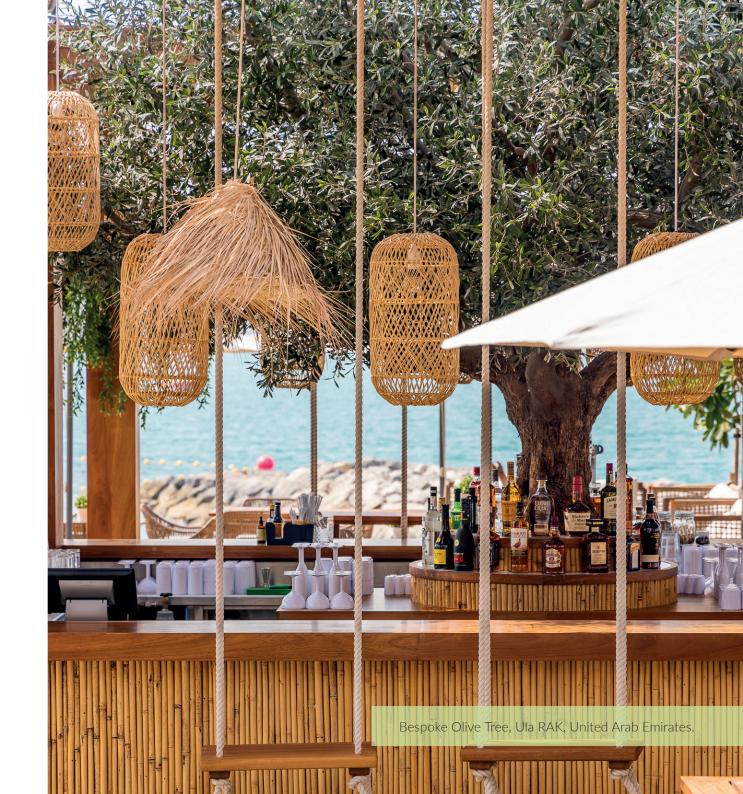

#### FABRICATED TRUNK TREES

Our fabricated trunk trees are meticulously handcrafted around a robust steel core, enabling them to reach heights of up to 12 metres. The frame is encased in specialised materials that facilitate the carving of the trunk into the desired shape and the addition of any unique features as requested. Then, the structure is covered in hyperrealistic, fire-retardant bark sheeting. Our highly skilled in-house team then meticulously handpaints the trunk to enhance its lifelike appearance, imbuing it with dimension and character. The result is a museum-grade artificial tree, virtually indistinguishable from its natural counterparts.