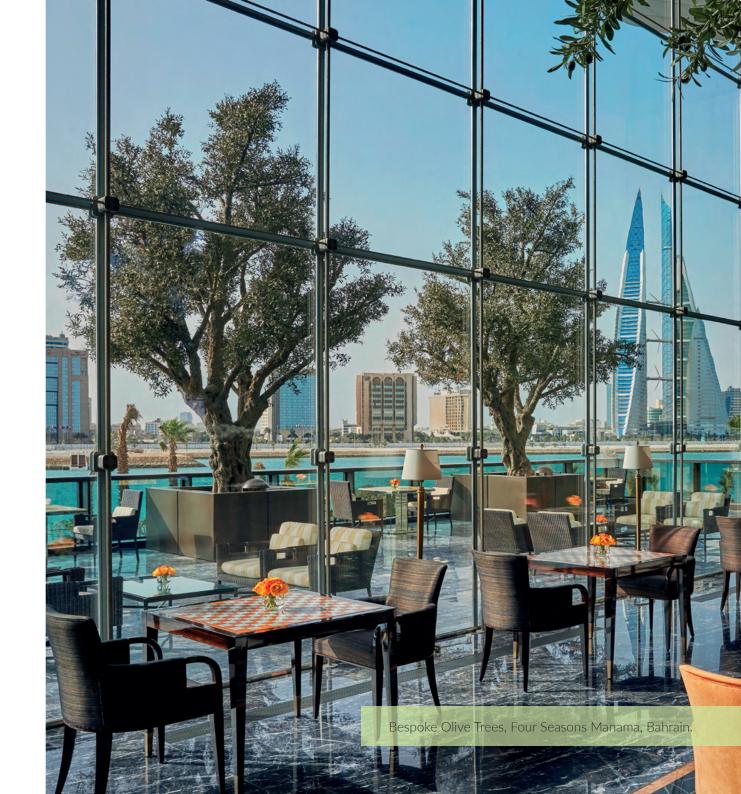

d leisure industries, including the Four Seasons Hotels, Emaar Properties, and Majid Al Futtaim.



### UVSilx COLOURFAST FOLIAGE

UVSilx is internationally renowned for its artificial exterior-grade foliage, specifically engineered for outdoor applications. It's best-in-class ultraviolet protection and resistance to the discolouration caused by intense heat and direct sunlight ensure its enduring vibrancy, even in the extreme climates of the Middle East.

UVSilx is inherently UV-resistant, with the UV inhibitor integrated during the manufacturing process. This inherent resistance makes UVSilx products significantly more resilient against fading compared to sprayed alternatives. UVSilx products are tested to ISO 489-3 and ATSM G154-12a, with official certification available upon request.





www.FireSilx.com



# FireSilx

FireSilx is a leading brand of commercial-grade fire retardant artificial foliage. Through the infusion of inherently fire-retardant additives into the fabrics and raw materials before assembly, every component is FireSilx products is flame retardant at a molecular level. Unlike post-sprayed or dipped alternatives, FireSilx fire treatment will not rub or wash off, or leave any greasy residue – ensuring permanent protection, guaranteed for life.

Lab-tested and certified to meet global standards, FireSilx is proven not to ignite, melt, or generate smoke, even under direct exposure to a naked flame. Certifications include BS EN 13501-1, NF P 92-503: M1-M3, DIN 4102-1, and many more, all available upon request.

#### NATURAL TRUNK TREES

We exclusively sour