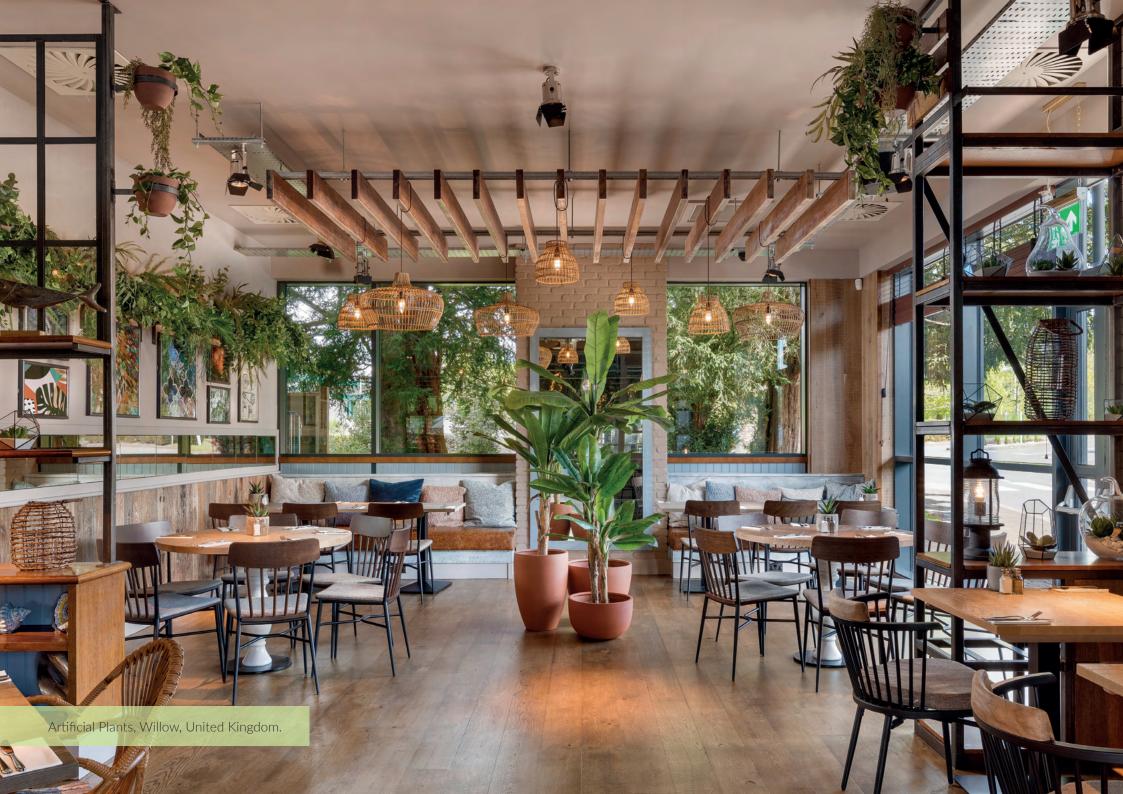

#### **ARTIFICIAL PLANTS & FLOWERS**

Crafted to mimic nature with unparalleled accuracy, our extensive offering of artificial foliage has been designed and manufactured to be as lifelike as possible. Botanically accurate and of museum-grade quality, our artificial trees, plants, and foliage require no watering or expensive maintenance, rendering them versatile for installation in any setting, irrespective of lighting or air conditions.

In commercial settings prioritising safety, our FireSilx fire-retardant foliage guarantees both a striking appearance and peace of mind for guests, customers, and staff. Furthermore, for outdoor settings, our colourfast UVSilx foliage remains vibrant for years to come, ensuring enduring visual appeal.