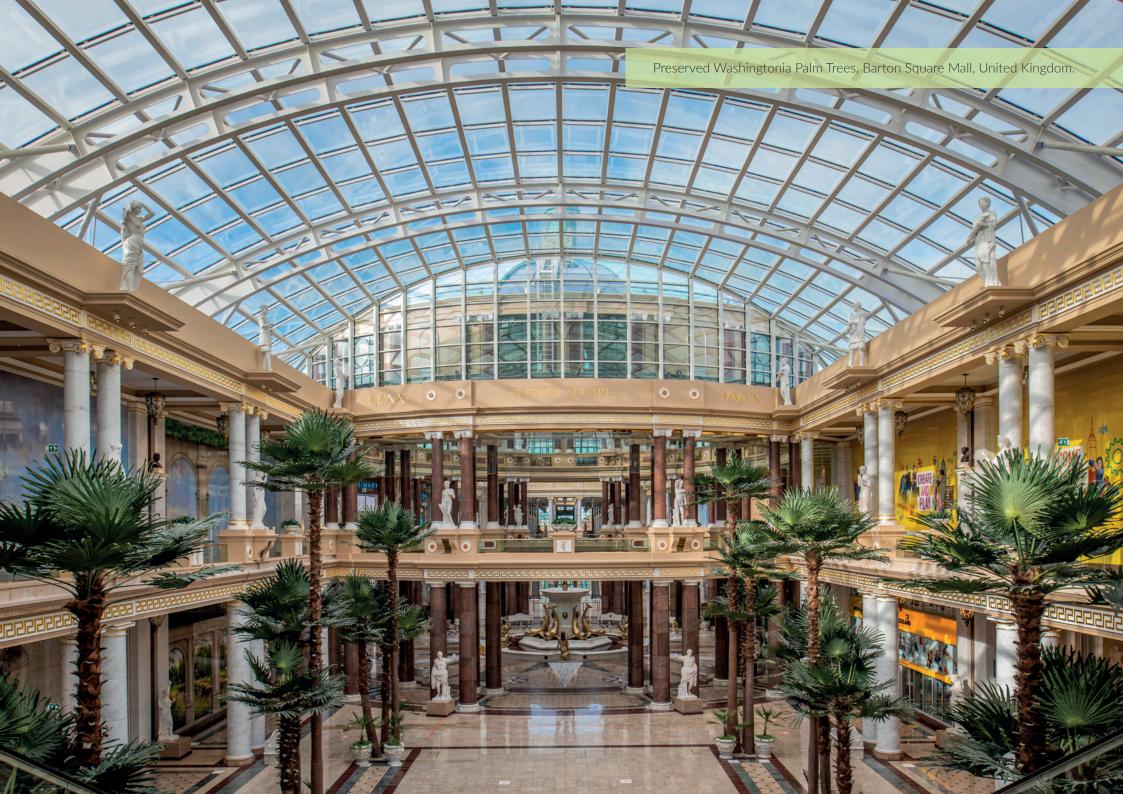

#### ARTIFICIAL & PRESERVED PALM TREES

Renowned for their strikingly lifelike appearance, our hybrid artificial and preserved palm trees are crafted with robust steel cores, allowing us to achieve the impressive heights and gracefully curved trunks that define their allure. Additionally, our extensive stock of preserved fronds allows us to recreate a diverse range of palm tree species with precision and artistry.

Unaffected by weather conditions, our exteriorgrade palm trees are engineered to endure intense sunlight and cold, damp winters while retaining their charm. For interior installations, our preserved palm fronds offer an exceptional choice, delivering a realistic aesthetic that never fails to impress.