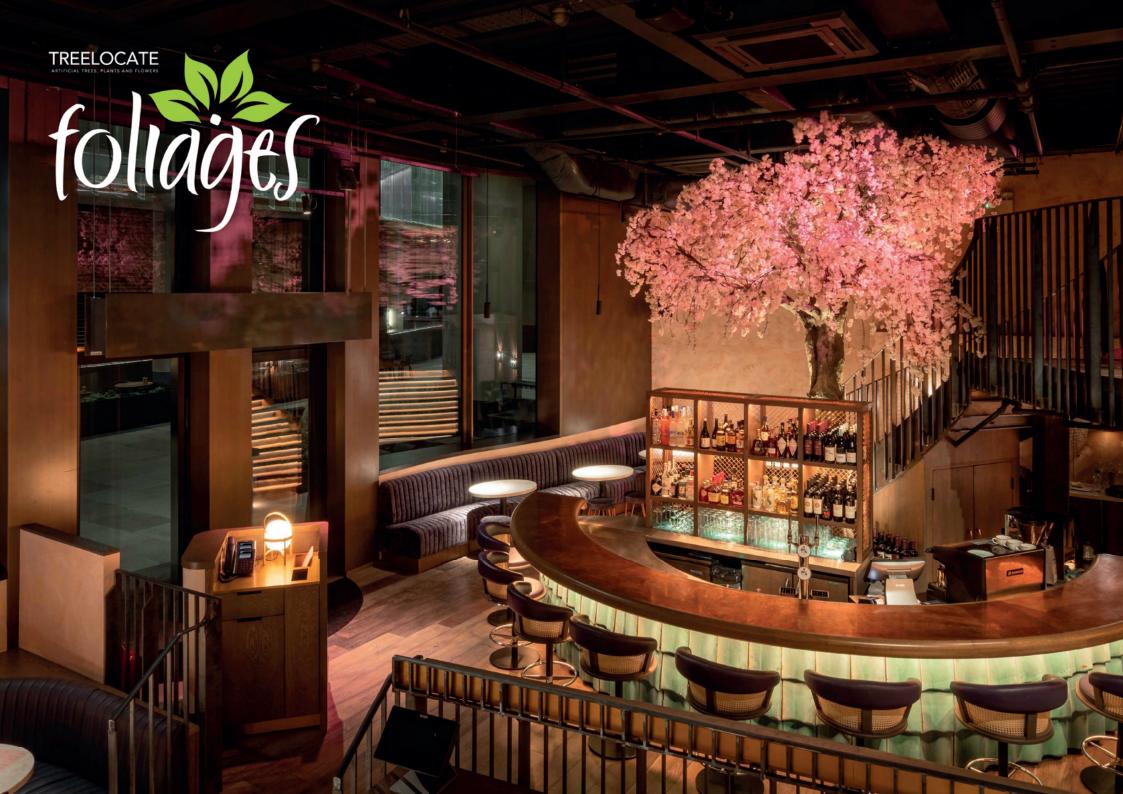

#### WHO ARE WE?

TreeLocate Foliages has been manufacturing and supplying artificial trees, flowers and foliage for over 30 years. Headquartered in North East England, with an additional manufacturing facility and showroom in Dubai, the company is globally renowned for premium grade products and remarkable realism.

Whether you're looking to add a touch of greenery to your office or create a striking focal point within your hotel foyer, our diverse product range caters to your every need. From small, real-touch orchids, to soaring palm trees, we provide top-of-the-range greenery solutions for both interior and exterior landscapes.

Our bespoke services and exceptional quality have captured the attention of some of the biggest names in the hospitality and leisure industries, including