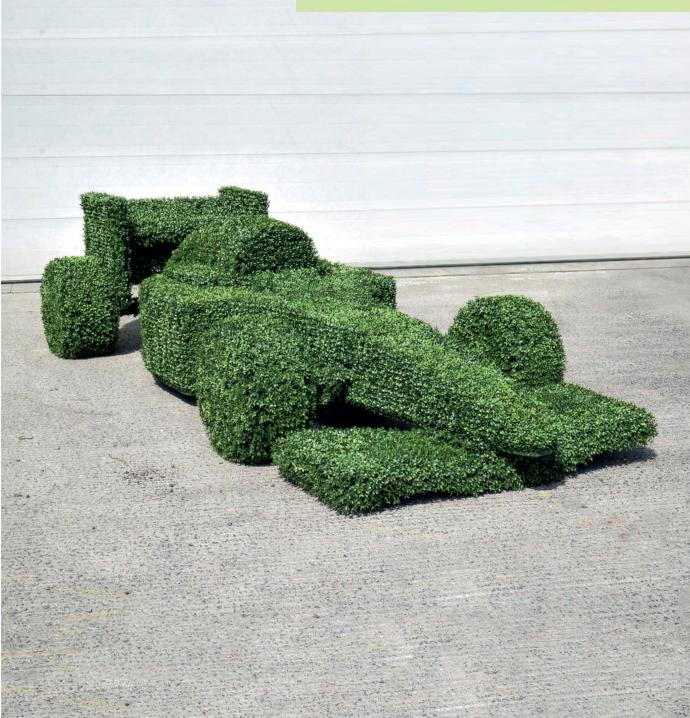

## ARTIFICIAL HEDGING & TOPIARY

In addition to conventional hedging designs, our outstanding artificial hedging and topiary service offers a broad spectrum of creative possibilities.

Specialising in crafting intricate topiary shapes, ranging from impressive replicas of F1 cars to topiary lettering, we work exclusively with the highest quality materials. These materials ensure durability and resilience, capable of withstanding even the most extreme weather conditions.