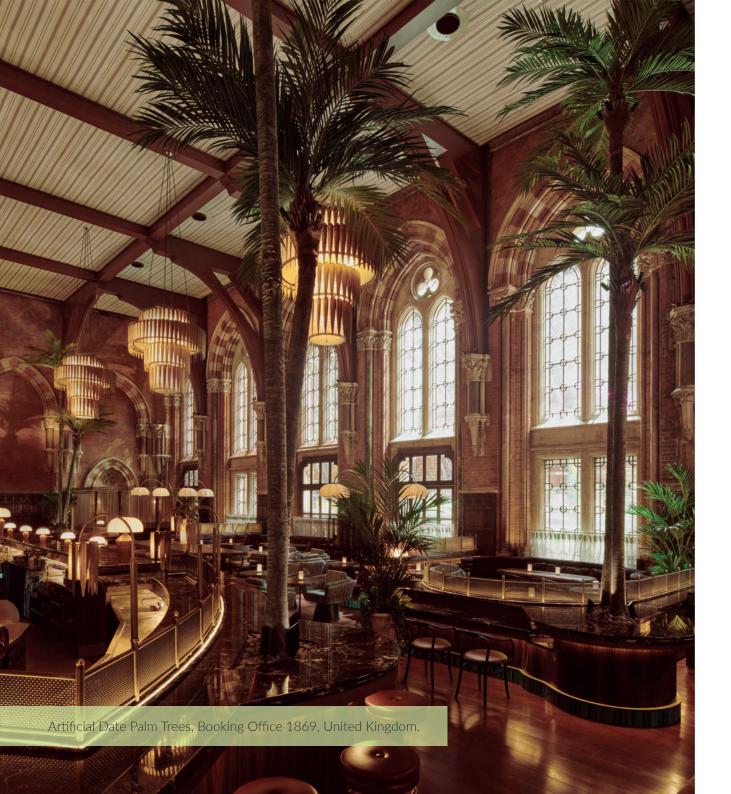

#### ARTIFICIAL & PRESERVED PALM TREES

Renowned for their strikingly lifelike appearance, our hybrid artificial and preserved palm trees are crafted with robust steel cores, allowing us to achieve the impressive heights and gracefully curved trunks that define their allure. Additionally, our extensive stock of preserved fronds allows us to recreate a diverse range of palm tree species with precision and artistry.

Unaffected by weather conditions, our exteriorgrade palm trees are engineered to endure intense sunlight and cold, damp winters while retaining their charm. For interior installations, our preserved palm fronds offer an exceptional choice, delivering a realistic aesthetic that never fails to impress.