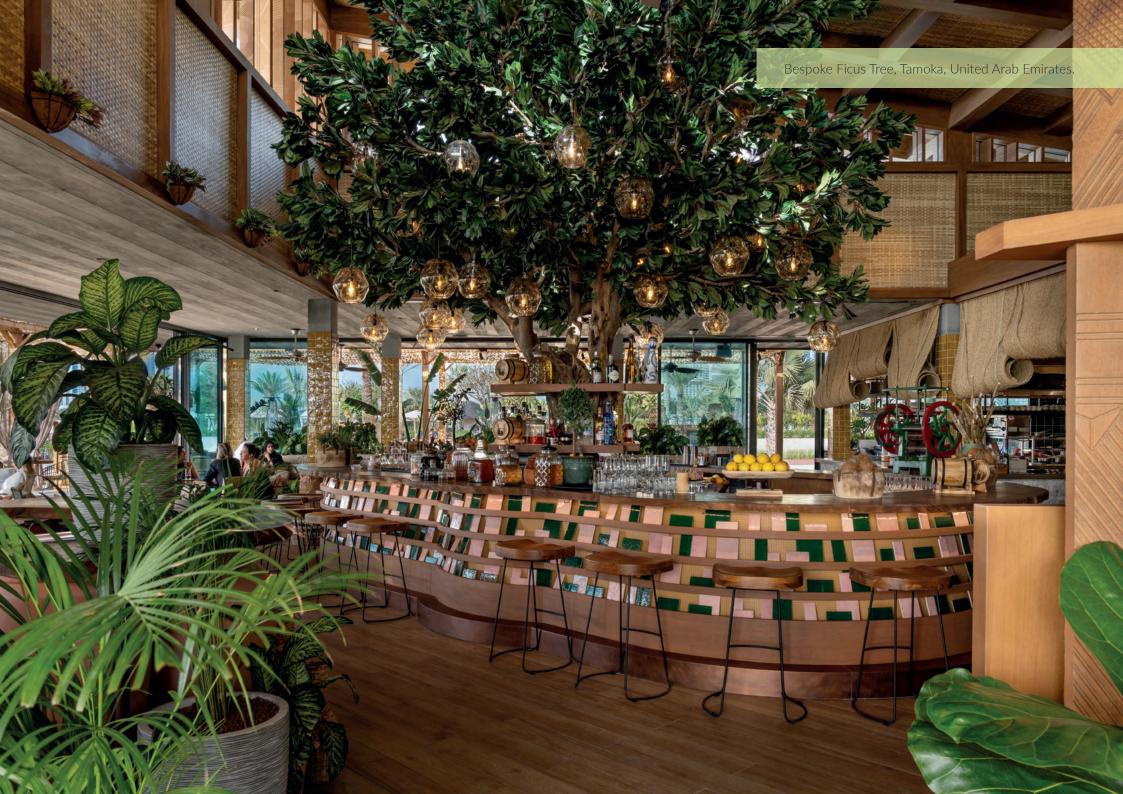

#### FABRICATED TRUNK TREES

Our fabricated trunk trees are meticulously handcrafted around a robust steel core, enabling them to reach heights of up to 12 metres. The frame is encased in specialised materials that facilitate the carving of the trunk into the desired shape and the addition of any unique features as requested. Then, the structure is covered in hyperrealistic, fire-retardant bark sheeting. Our highly skilled in-house team then meticulously handpaints the trunk to enhance its lifelike appearance, imbuing it with dimension and character. The result is a museum-grade artificial tree, virtually indistinguishable from its natural counterparts.