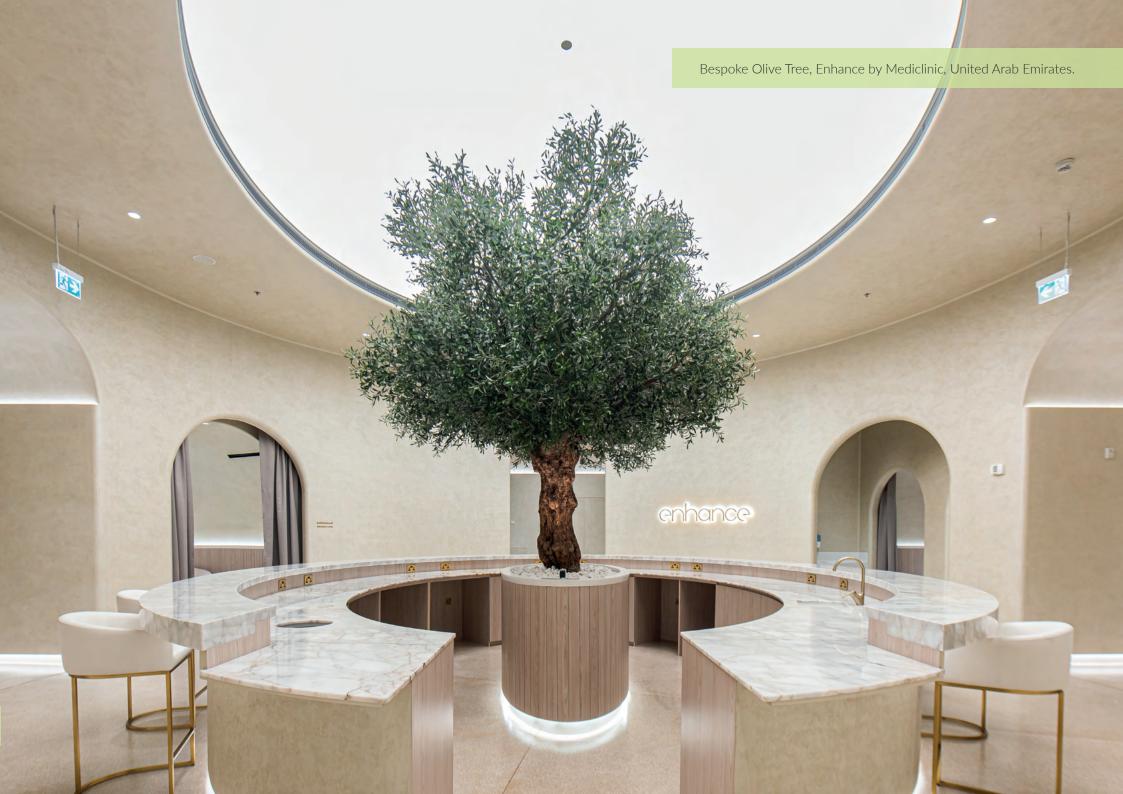

#### FABRICATED TRUNK TREES

Our fabricated trunk trees are meticulously handcrafted around a robust steel core, enabling them to reach heights of up to 12 metres. The frame is encased in specialised materials that facilitate the carving of the trunk into the desired shape and the addition of any unique features as requested. Then, the structure is covered in hyperrealistic, fire-retardant bark sheeting. Our highly skilled in-house team then meticulously handpaints the trunk to enhance its lifelike appearance, imbuing it with dimension and character. The result is a museum-grade artificial tree, virtually indistinguishable from its natural counterparts.