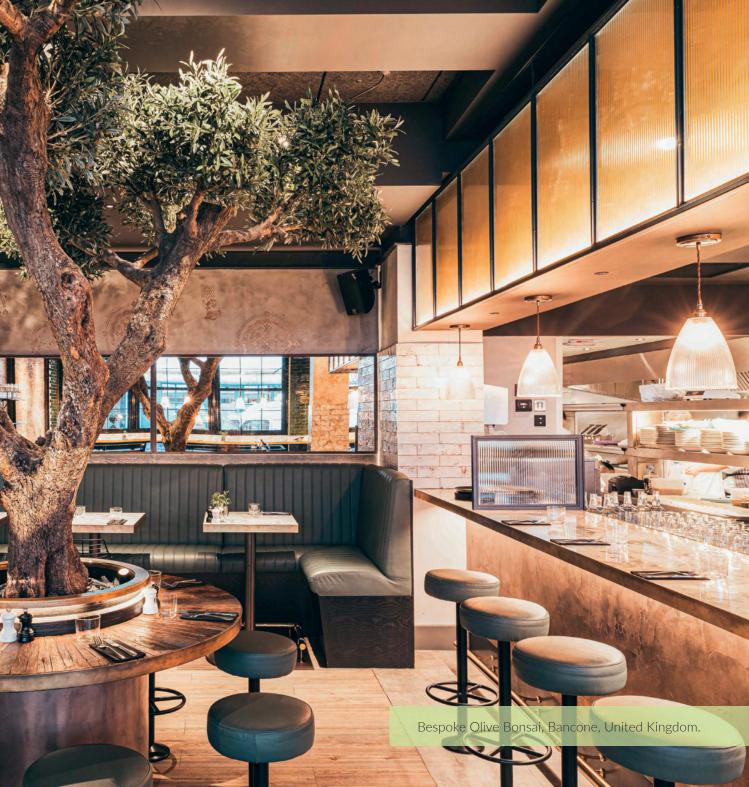

#### NATURAL TRUNK TREES

We exclusively source our natural tree trunks from sustainable farms, repurposing trees that have reached the end of their fruit-bearing lifespan.

Our process starts with kiln drying the trunks to preserve the wood and eliminate any potential infestation. Next, we meticulously handcraft the desired appearance by integrating additional natural branches, expertly concealing the connecting joins. Finally, we adorn the tree with the selected foliage from our wide range of premium options.

The result is a tree preserved for generations, honouring and retaining all the natural characteristics it was born with.