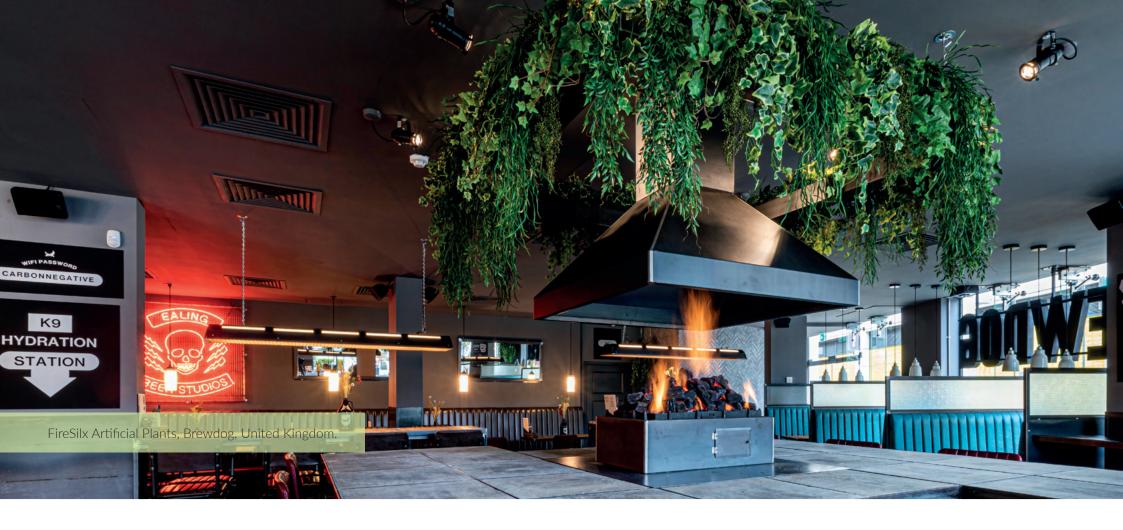

www.FireSilx.com

# FireSilx

FireSilx is a leading brand of commercial-grade fire retardant artificial foliage. Through the infusion of inherently fire-retardant additives into the fabrics and raw materials before assembly, every component is FireSilx products is flame retardant at a molecular level. Unlike post-sprayed or dipped alternatives, FireSilx fire treatment will not rub or wash off, or leave any greasy residue – ensuring permanent protection, guaranteed for life.

Lab-tested and certified to meet global standards, FireSilx is proven not to ignite, melt, or generate smoke, even under direct exposure to a naked flame. Certifications include BS EN 13501-1, NF P 92-503: M1-M3, DIN 4102-1, and many more, all available upon request.