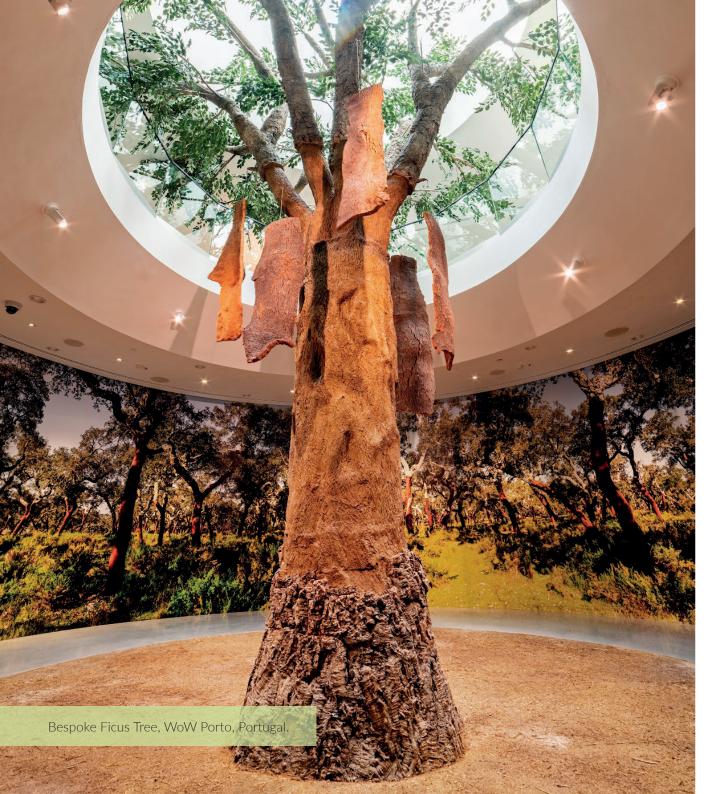

#### FABRICATED TRUNK TREES

Our fabricated trunk trees are meticulously handcrafted around a robust steel core, enabling them to reach heights of up to 12 metres. The frame is encased in specialised materials that facilitate the carving of the trunk into the desired shape and the addition of any unique features as requested. Then, the structure is covered in hyperrealistic, fire-retardant bark sheeting. Our highly skilled in-house team then meticulously handpaints the trunk to enhance its lifelike appearance, imbuing it with dimension and character. The result is a museum-grade artificial tree, virtually indistinguishable from its natural counterparts.