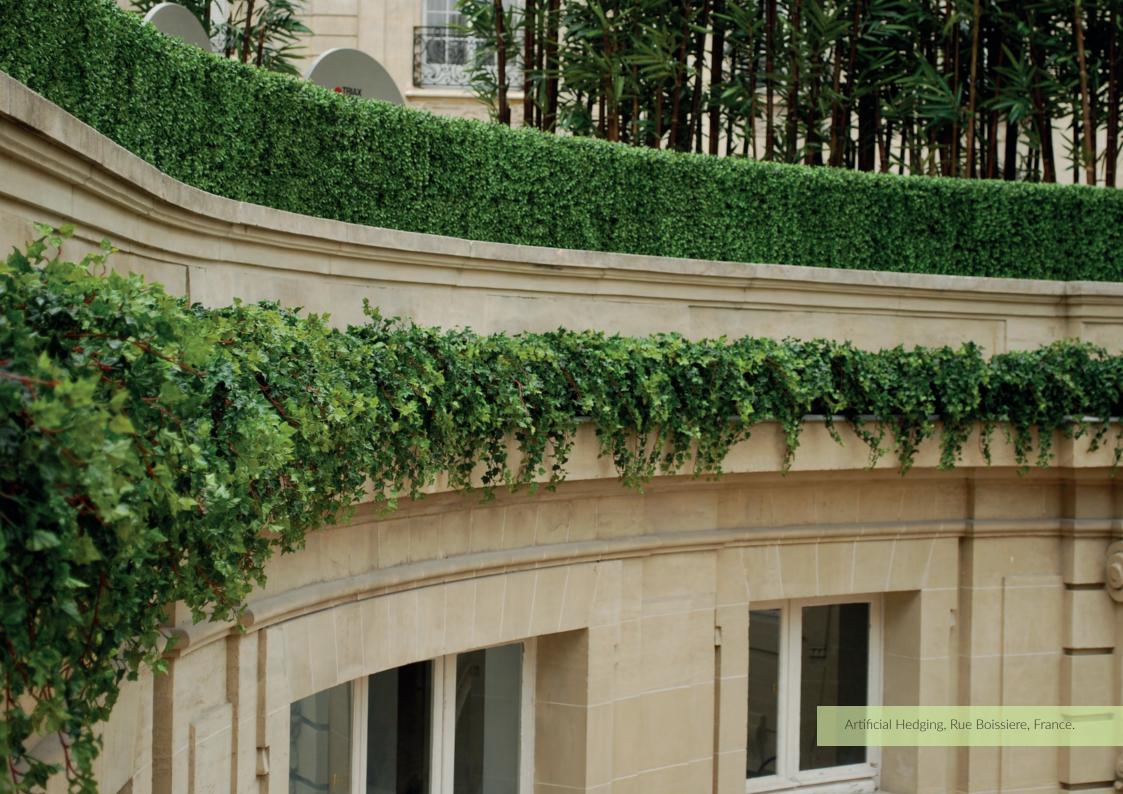

## ARTIFICIAL HEDGING & TOPIARY

In addition to conventional hedging designs, our outstanding artificial hedging and topiary service offers a broad spectrum of creative possibilities.

Specialising in crafting intricate topiary shapes, ranging from impressive replicas of F1 cars to topiary lettering, we work exclusively with the highest quality materials. These materials ensure durability and resilience, capable of withstanding even the most extreme weather conditions.

Meticulously crafted into a robust framework, our topiary creations are built to last. To further enhance their lifelike appearance and provide added protection and longevity, we employ premium FireSilx fire-retardant and UVSilx colourfast matting.